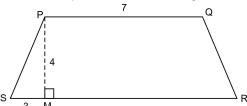

 $\Box$ PQRS is an isosceles trapezium l(PQ) = 7 cm. seg PM  $\bot$  seg SR, l(SM) = 3 cm. Distance between two parallel 1 sides is 4 cm, find the area of  $\square$  PQRS.

2 If length of a diagonal of a rhombus is 30 cm and its area is 240 sq cm, find its perimeter.